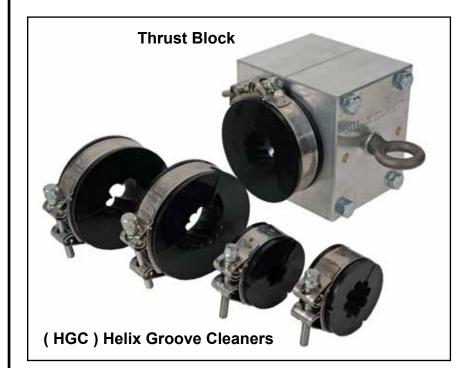

## HELIX GROOVE CLEANER THRUST BLOCK

LEADING TECHNOLOGY IN WIRE ROPE CLEANING.

CoreLube Equipment's Helix Groove Cleaners are designed to remove contaminants from the valleys between the strands of wire rope.

## TRUST BLOCK MAXIMUM WIRE ROPE DIAMETER:

Maximum Diameter 2.75" 70.mm

The purpose of the thrust block is to give our groove cleaners a flat centralize surface to rotate against.

There are two eye bolts to anchor the thrust block.