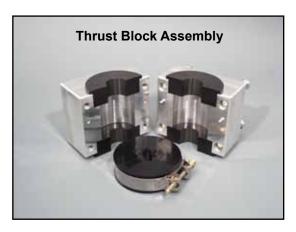

## TRUST BLOCK MAXIMUM WIRE ROPE DIAMETER:

Maximum Diameter 2.75" 70.mm

The purpose of the thrust block is to give our groove cleaners a flat centralize surface to rotate against.

There are two eye bolts to anchor the thrust block.