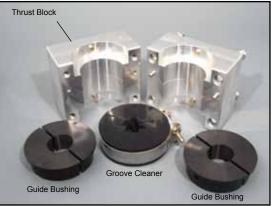

## TRUST BLOCK MAXIMUM WIRE ROPE DIAMETER:

Maximum Diameter 2.75" 70.mm

The purpose of the thrust block is to give our groove cleaners a flat centralize surface to rotate against.

There are two eye bolts to anchor the thrust block.

All Corelube's lubrication systems come standard with a guide bushing and do not require the thrust block.

A1600 Grease Collar

Web: www.corelube.com E-mail: sales@corelube.com Phone: 403-529-9645